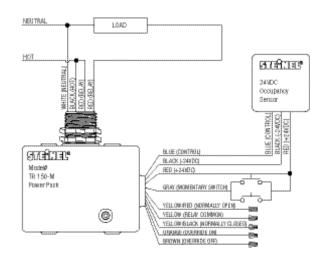

The power packs switch the load ON only when an occupant operates a low voltage momentary switch. The load can be turned OFF either by pressing the momentary switch or in response to signals from the control devices.

All wires have UL Style 1659, 250°C, 600V insulation:

- 18 AWG: Black for Line and White for Neutral
- 12 AWG: two Red wires for normally open dry contact from the 20A relay
- 22 AWG: 9 low voltage conductors: Red (+24VDC), Black (-24 VDC), Blue (Control Input), Orange (Force On), Brown (Force Off), Gray (Momentary Switch Input), Yellow (Isolated Relay Common), Yellow with Red Stripes (Normally Open Isolated Relay), Yellow with Black Stripes (Normally Closed Isolated Relay)

### Wiring