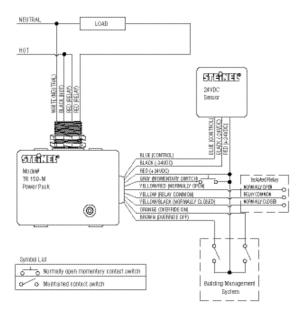

The power packs switch the load ON only when an occupant operates a low voltage momentary switch. The load can be turned OFF either by pressing the momentary switch or in response to signals from the control devices.

All wires have UL Style 1659, 250°C, 600V insulation:

- 18 AWG: Black for Line and White for Neutral
- 12 AWG: two Red wires for normally open dry contact from the 20A relay
- 22 AWG: 9 low voltage conductors: Red (+24VDC), Black (-24 VDC), Blue (Control Input), Orange (Force On), Brown (Force Off), Gray (Momentary Switch Input), Yellow (Isolated Relay Common), Yellow with Red Stripes (Normally Open Isolated Relay), Yellow with Black Stripes (Normally Closed Isolated Relay)

### Wiring