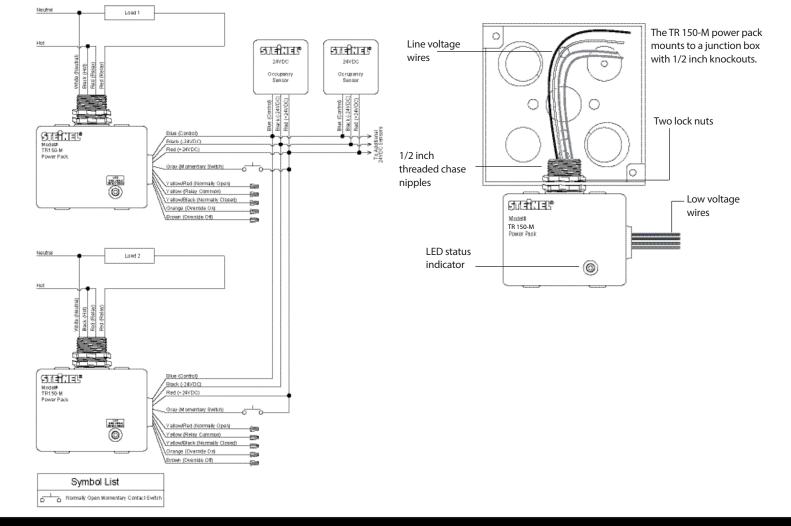

All wires have UL Style 1659, 250°C, 600V insulation:

- 18 AWG: Black for Line and White for Neutral
- 12 AWG: two Red wires for normally open dry contact from the 20A relay
- 22 AWG: 9 low voltage conductors: Red (+24VDC), Black (-24 VDC), Blue (Control Input), Orange (Force On), Brown (Force Off), Gray (Momentary Switch Input), Yellow (Isolated Relay Common), Yellow with Red Stripes (Normally Open Isolated Relay), Yellow with Black Stripes (Normally Closed Isolated Relay)

**Key Features:** 

- Manual ON automatic OFF operation
- LED status indicator
- Built-in isolated relay for use with HVAC controls and other low voltage devices
- Force ON and force OFF control inputs allow for integration with a building automation system for time of day control or load shed applications.
- Switching is performed at, or close to, the zero-cross of the AC waveform in order to improve relay performance
- 1/2 inch threaded nipple and two lock nuts are used to secure to a standard 1/2" knockout
- Low voltage momentary switch input allows for manual control
- Power supply provides up to 250mA of 24VDC to low voltage controls
- 15 A receptical load control rated

### Wiring