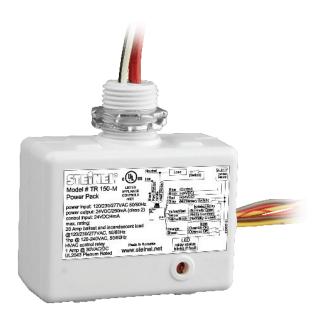

|                               | Location:                                                                                                                                       |
|-------------------------------|-------------------------------------------------------------------------------------------------------------------------------------------------|
|                               |                                                                                                                                                 |
|                               | TR 150-M Specifications                                                                                                                         |
| Item No.                      | 63206                                                                                                                                           |
| Voltage                       | 120/230/277 VAC, 50/60 Hz                                                                                                                       |
| Output                        | 24 VDC +/- 5% 250 mA (class 2)                                                                                                                  |
| Load                          | 20 A @ 120/230/277 VAC 50/60 Hz<br>- ballast and incandescent load<br>1 hp @ 120-240 VAC, 50/60 Hz<br>15 A @120 VAC, 50/60 Hz - receptacle load |
| Isolated Relay                | Single pole, double-throw with NO, NC and common outputs; rated 1 A @ 30 VAC/VDC                                                                |
| Environment                   | IP20 rated, -4°F to +130°F, -20°C to +55°C                                                                                                      |
| Dimensions<br>(LxWxD)         | 3.2 x 2.4 x 1.5 in<br>81 x 60 x 39 mm                                                                                                           |
| Threaded Nipple<br>Dimensions | .83 x .83 in<br>21 x 21 mm                                                                                                                      |
| Warranty                      | 5 years                                                                                                                                         |
| Certifications                | C-UL-US Listed, RoHS Compliant,<br>UL 2043 Plenum Rated                                                                                         |

Project Name:

The TR 150-M is a full featured power pack with an isolated relay that provides power to STEINEL low voltage occupancy sensors and other control devices. They are Class 2 output power supplies, suitable for parallel interconnection.

## TR 150-M

Manual ON Power Pack